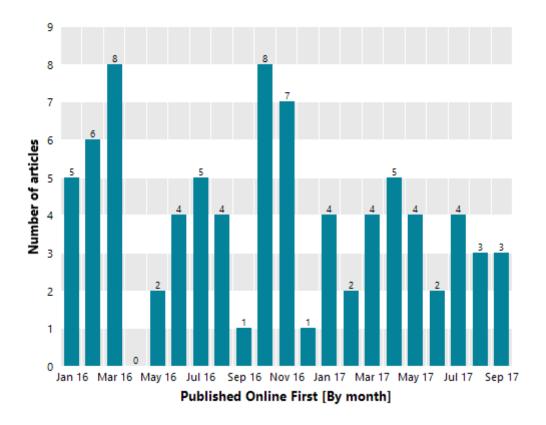

# **Monthly Journal Report (Production Data)**

Quality Assurance 14 October 2017

| Journal                                                  | Production Location | Publisher                   |
|----------------------------------------------------------|---------------------|-----------------------------|
| Maxillofacial Plastic and Reconstructive Surgery (40902) | Biomed Central      | Springer-Verlag GmbH (0290) |

| Production information        |     |
|-------------------------------|-----|
| External production           | No  |
| Continuous Article Publishing | Yes |

# **Production Volume**

### 1.1. Articles

### Manuscripts Accepted for Publication and Received by Springer





### Articles Published Online First



Unable to get any data for this query.

### 1.2. Issues

Unable to get any data for this query.

Unable to get any data for this query.

# 2. Turnaround Times



## 2.1. Articles

### Average Peer Review Time and Time from Acceptance to Receipt at Springer





### Average Time Between Receipt at Springer and Online First Publication



Unable to get any data for this query. Unable to get any data for this query.

#### 2.2. Issues

Unable to get any data for this query.

Unable to get any data for this query.

S600 Vendor Time: typesetting

S600 QC Time: quality check and corrections

### 3. Details

| Process identification     | Published<br>Online First [By<br>day] | S200 Prepare<br>Content (FSV)<br>[Days] | S200 Quality<br>Check [Days] | S300 Proof<br>Corrections<br>(Author) [Days] |