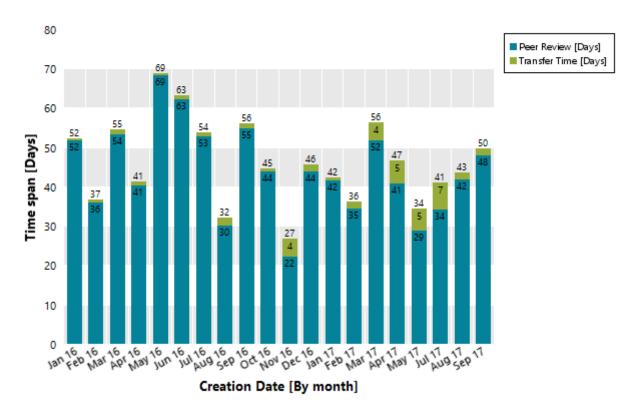

|----------------------------------------------------------|---------------------|-----------------------------|
| Maxillofacial Plastic and Reconstructive Surgery (40902) | Biomed Central      | Springer-Verlag GmbH (0290) |

| Production information        |     |
|-------------------------------|-----|
| External production           | No  |
| Continuous Article Publishing | Yes |

# **Production Volume**

### 1.1. Articles

### Manuscripts Accepted for Publication and Received by Springer





### Articles Published Online First



Unable to get any data for this query.

### 1.2. Issues

Unable to get any data for this query.

Unable to get any data for this query.

# 2. Turnaround Times



## 2.1. Articles

### Average Peer Review Time and Time from Acceptance to Receipt at Springer





### Average Time Between Receipt at Springer and Online First Publication



Unable to get any data for this query. Unable to get any data for this query.

#### 2.2. Issues

Unable to get any data for this query.

Unable to get any data for this query.

S600 Vendor Time: typesetting

S600 QC Time: quality check and corrections

### 3. Details

| Process identification     | Published<br>Online First [By<br>day] | S200 Prepare<br>Content (FSV)<br>[Days] | S200 Quality<br>Check [Days] | S300 Proof<br>Corrections<br>(Author) [Days] | S300 Proof<br>Corrections<br>(FSV) [Days] | S300 Quality<br>Check [Days] |
|----------------------------|---------------------------------------|-----------------------------------------|------------------------------|-----------------------------------------