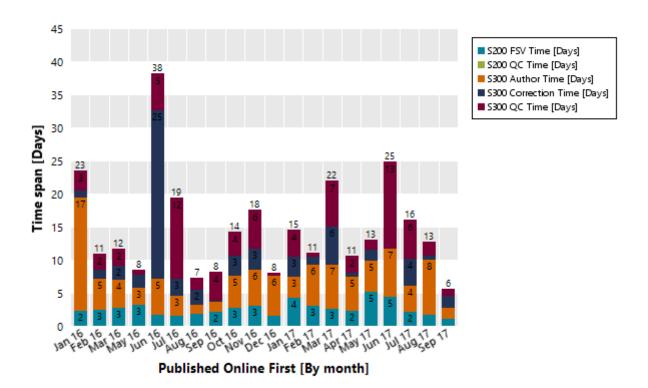

### Average Time Between Receipt at Springer and Online First Publication

Unable to get any data for this query. Unable to get any data for this query.

#### 2.2. Issues

Unable to get any data for this query.

Unable to get any data for this query.

S600 Vendor Time: typesetting

S600 QC Time: quality check and corrections