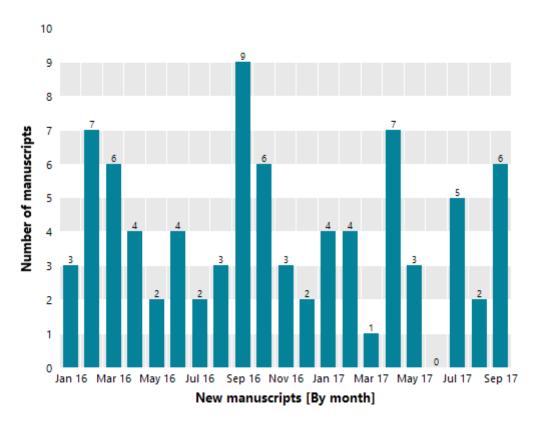

# **Monthly Journal Report (Production Data)**

Quality Assurance 14 October 2017

| Journal                                                  | Production Location | Publisher                   |
|----------------------------------------------------------|---------------------|-----------------------------|
| Maxillofacial Plastic and Reconstructive Surgery (40902) | Biomed Central      | Springer-Verlag GmbH (0290) |

| Production information        |     |
|-------------------------------|-----|
| External production           | No  |
| Continuous Article Publishing | Yes |

# **Production Volume**

### 1.1. Articles

### Manuscripts Accepted for Publication and Received by Springer





### Articles Published Online First



Unable to get any data for this query.

### 1.2. Issues

Unable to get any data for this query.

Unable to get any data for this query.

# 2. Turnaround Times



## 2.1. Articles

### Average Peer Review Time and Time from Acceptance to Receipt at Springer





### Average Time Between Receipt at Springer and Online First Publication



Unable to get any data for this query. Unable to get any data for this query.

#### 2.2. Issues

Unable to get any data for this query.

Unable to get any data for this query.

S600 Vendor Time: typesetting

S600 QC Time: quality check and corrections

### 3. Details

| Process identification     | Published<br>Online First [By<br>day] | S200 Prepare<br>Content (FSV)<br>[Days] | S200 Quality<br>Check [Days] | S300