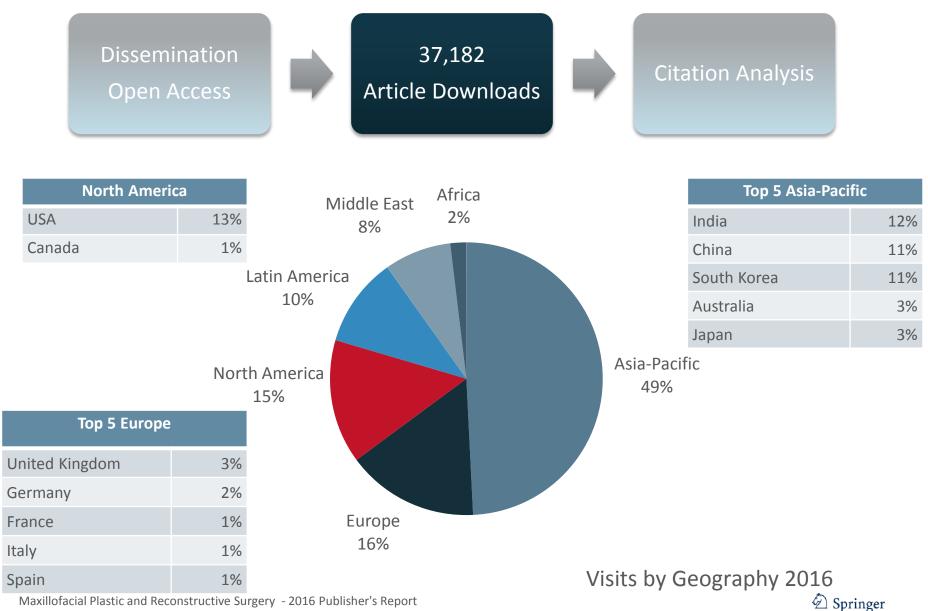

# Dissemination Open Access

### **Journal Metrics**

| SPEED | ι                                                         | JSAGE                                                                | ΙΜΡΑCΤ                      |
|-------|-----------------------------------------------------------|----------------------------------------------------------------------|-----------------------------|
| Ē     | <b>18</b> No. of days from submission to first decision   | <b>37,182</b><br>No. of downloads                                    | <b>7</b><br>h5 Index - 2015 |
|       | <b>16</b> No. of days from acceptance to published online | <b>438</b><br>Usage Factor                                           |                             |
|       |                                                           | <b>15</b> No. of articles<br>discussed via Social Media<br>platforms |                             |