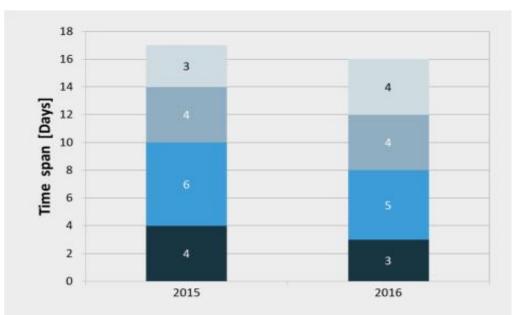

### Average Time Between Receipt at Springer and Online Publication (by year 2015 + 2016)

Published Online [By year]

Publication from Accept to Online First: **16 days** in 2016

Deringer