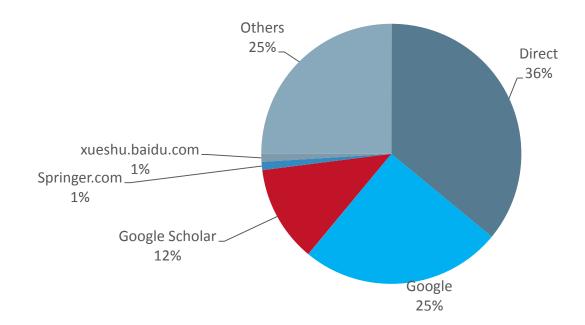

Visits by Origin 2016

Maxillofacial Plastic and Reconstructive Surgery - 2016 Publisher's Report