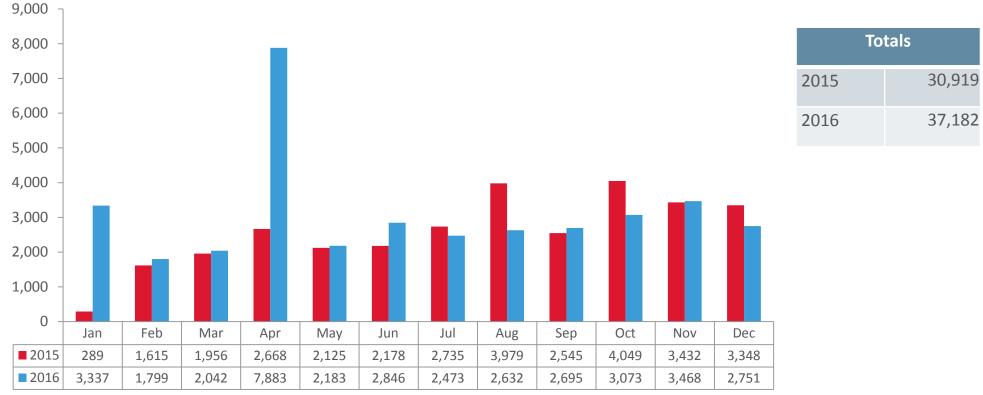

#### BMC and SpringerLink Full-Text Article Requests 2015 – 2016

Maxillofacial Plastic and Reconstructive Surgery - 2016 Publisher's Report

Deringer

Maxillofacial Plastic and Reconstructive Surgery - 2016 Publisher's Report

### **Journal Metrics**

| SPEED | ι                                                         | JSAGE                                                                | ΙΜΡΑCΤ                      |
|-------|-----------------------------------------------------------|----------------------------------------------------------------------|-----------------------------|
| Ē     | <b>18</b> No. of days from submission to first decision   | <b>37,182</b><br>No. of downloads                                    | <b>7</b><br>h5 Index - 2015 |
|       | <b>16</b> No. of days from acceptance to published online | <b>438</b><br>Usage Factor                                           |                             |
|       |                                                           | <b>15</b> No. of articles<br>discussed via Social Media<br>platforms |                             |